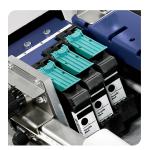

The AS-930 utilizes HP inkjet technology to ensure crisp, clean printing on your mailpieces, including optional spot color ink cartridges.

Neopost addressing software CASS™ and PAVE™ certifies your mail for USPS® postal automation discounts.