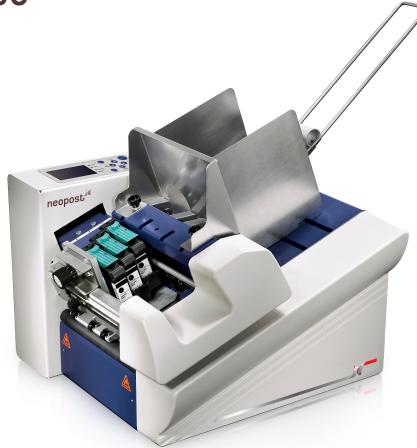

Designed for mid-volume users, the Neopost AS-930 features fixed head technology capable of printing at nearly constant speed regardless of content onto a wide variety of documents such as envelopes, postcards, magazines or newsletters. The AS-930 is perfectly suited for high speed printing or repetitive mail runs, as its secured paper path and low jam rate provides greater output for better business continuity.

The AS-930 gives you the tools you need to take the blank space of a standard envelope and turn it into a medium for your message. You can maximize its potential by personalizing your message and targeting your audience more effectively. You can also change your message as often as you want to keep things fresh. This can all be done in-house, quickly, economically and efficiently.

The AS-930 utilizes HP inkjet technology to ensure crisp, clean printing on your mailpieces, including optional spot color ink cartridges.

Neopost addressing software CASS™ and PAVE™ certifies your mail for USPS® postal automation discounts.