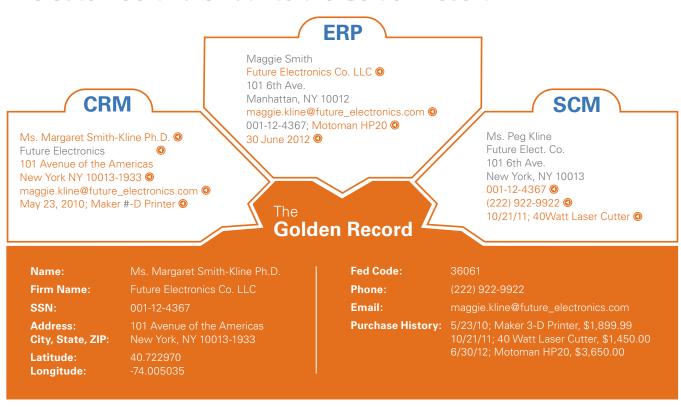

# **Stay in Touch with Your Valuable Customers**

The only way you can be sure you stay in touch with your customers is by knowing where and how to reach them. Within your organization, there are multiple systems that contain business-critical customer information. The problem is keeping all of your systems up to date. Satori Software offers services that can quickly update customer records and provide you with gold — a golden record that is.