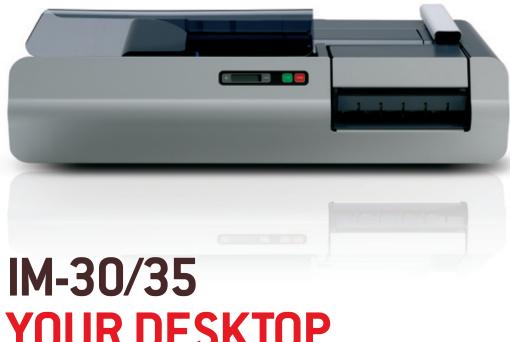

# YOUR DESKTOP MAIL EXTRACTOR

Automatically opens and extracts documents up to 20 times faster than by hand.

### IM-30/35

## OPEN AND EXTRACT ALL OF YOUR MAIL EASILY, SECURELY AND EFFICIENTLY.

Your inbound mail contains documents that are crucial to your business - everything from payments and invoices to important customer responses. All of them need to be processed quickly and securely. That's where a Neopost IM-30 or IM-35 shines, making a big difference in speed, accuracy and efficiency. If your company receives as few as 400 mail pieces a day, then you need an IM-30/35. Not only can each envelope be automatically opened on 1, 2 or 3 sides, but the contents can be extracted for faster processing and routing.