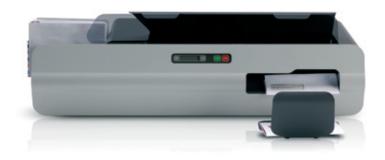

Built to perform reliably day-in and day-out, the IM-30/35 opens envelopes without damaging the contents.

A convenient conveyor system can be added for additional hands-free productivity.

Maximum: 10.2" width, 6.5" height, 50 lb. weight

Maximum Thickness: .16 in.

Option(s): Conveyor belt (max 2)